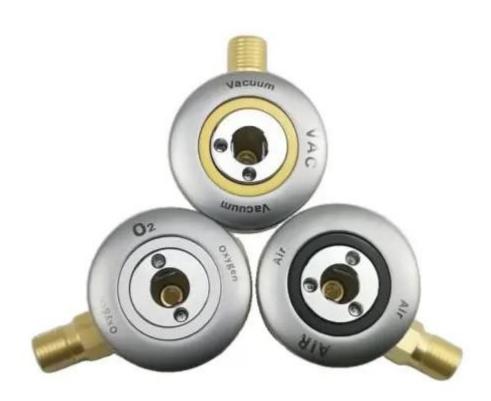

## Product Description

DFTT® Japanese Standard Medical Gas Outlets is similar to other Gas terminals, are made of copper and of excellent quality, which can meet all the special needs of our customers with complete functions. Japanese Standard Gas Outlets adopt cutting-edge technology, all-metal material, not easy to damage, good sealing, not easy to water, is your best choice.

Japanese Standard Gas Outlets Feature And Application

Japanese Standard Gas Outlets are more convenient than other types of products. With convenient connection of pipelines, different types of Gas can be distinguished automatically by different locations of the pin holes, thus preventing accidental insertion and contact, which greatly ensures safety. From the characteristics of the point of view, the thread after careful grinding, in strict accordance with the national standards to create, simple rotation, strong and stable. Japanese Standard Gas Outlets are often used at the bedside of hospital wards, which fit perfectly with the wards.

Japanese Standard Gas Outlets Details

DFTT® Japanese Standard Medical Gas Outlets built-in access valve, color optional, can avoid disassembly panel with air maintenance, easy installation and maintenance, single construction. Japanese Standard Gas Outlets are tough and durable in whole. Japanese Standard Gas Outlets can be pressed with one hand, which is the biggest selling point over other products. Japanese Standard Gas Outlets have passed the quality system standards, as well as the factory air tightness test and 20000 plug and pull fatigue tests.