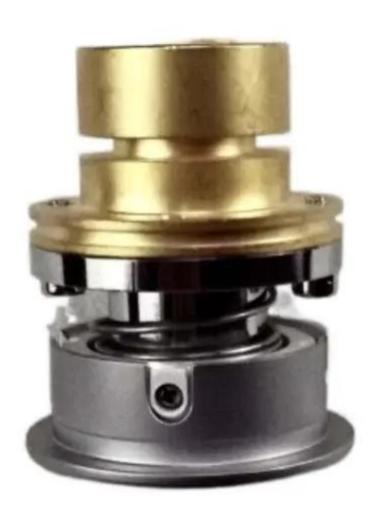

## Product Description

DFTT® Japanese Standard Medical Gas Outlets is similar to other Gas terminals, are made of copper and of excellent quality, which can meet all the special needs of our customers with complete functions. Japanese Standard Gas Outlets adopt cutting-edge technology, all-metal material, not easy to damage, good sealing, not easy to water, is your best choice.

## Product Parameter

| Product name                  | Shape           | material | Size    | color  |
|-------------------------------|-----------------|----------|---------|--------|
| Japanese Standard Gas Outlets | irregular shape | Copper   | 7*6*6CM | Golden |

Japanese Standard Gas Outlets Feature And Application

Japanese Standard Gas Outlets are more convenient than other types of products. With convenient connection of pipelines, different types of Gas can be distinguished automatically by different locations of the pin holes, thus preventing accidental insertion and contact, which greatly ensures safety. From the characteristics of the point of view, the thread after careful grinding, in strict accordance with the national standards to create, simple rotation, strong and stable. Japanese Standard Gas Outlets are often used at the bedside of hospital wards, which fit perfectly with the wards.