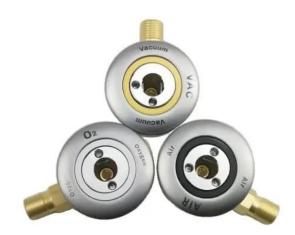

## Product Description

DFTT® Japanese Standard Medical Gas Outlets is similar to other Gas terminals, are made of copper and of excellent quality, which can meet all the special needs of our customers with complete functions. Japanese Standard Gas Outlets adopt cutting-edge technology, all-metal material, not easy to damage, good sealing, not easy to water, is your best choice.

Japanese Standard Gas Outlets Feature And Application

Japanese Standard Gas Outlets are more convenient than other types of products. With convenient connection of pipelines, different types of Gas can be distinguished automatically by different locations of the pin holes, thus preventing accidental insertion and contact, which greatly ensures safety. From the characteristics of the point of view, the thread after careful grinding, in strict accordance with the national standards to create, simple rotation, strong and stable. Japanese Standard Gas Outlets are often used at the bedside of hospital wards, which fit perfectly with the wards.

Japanese Standard Gas Outlets Details

DFTT® Japanese Standard Medical Gas Outlets built-in access valve, color optional, can avoid disassembly panel with air maintenance, easy installation and maintenance, single construction. Japanese Standard Gas Outlets are tough and durable in whole. Japanese Standard Gas Outlets can be pressed with one hand, which is the biggest selling point over other products. Japanese Standard Gas Outlets have passed the quality system standards, as well as the factory air tightness test and 20000 plug and pull fatigue tests.