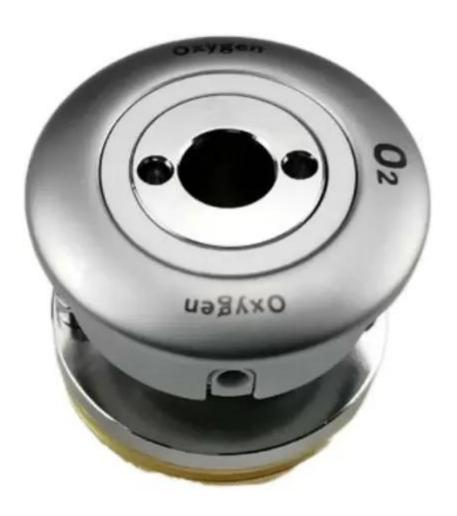

## Product Description

DFTT® Japanese Standard Medical Gas Outlets is similar to other Gas terminals, are made of copper and of excellent quality, which can meet all the special needs of our customers with complete functions. Japanese Standard Gas Outlets adopt cutting-edge technology, all-metal material, not easy to damage, good sealing, not easy to water, is your best choice.

Japanese Standard Gas Outlets Feature And Application

Japanese Standard Gas Outlets are more convenient than other types of products. With convenient connection of pipelines, different types of Gas can be distinguished automatically by different locations of the pin holes, thus preventing accidental insertion and contact, which greatly ensures safety. From the characteristics of the point of view, the thread after careful grinding, in strict accordance with the national standards to create, simple rotation, strong and stable. Japanese Standard Gas Outlets are often used at the bedside of hospital wards, which fit perfectly with the wards.