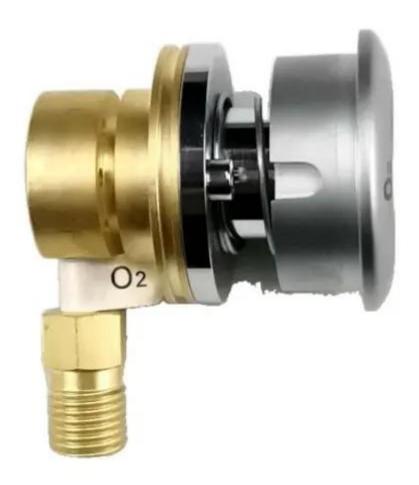

## Product Description

DFTT® Japanese Standard Medical Gas Outlets is similar to other Gas terminals, are made of copper and of excellent quality, which can meet all the special needs of our customers with complete functions. Japanese Standard Gas Outlets adopt cutting-edge technology, all-metal material, not easy to damage, good sealing, not easy to water, is your best choice.

Japanese Standard Gas Outlets Details

DFTT® Japanese Standard Medical Gas Outlets built-in access valve, color optional, can avoid disassembly panel with air maintenance, easy installation and maintenance, single construction. Japanese Standard Gas Outlets are tough and durable in whole. Japanese Standard Gas Outlets can be pressed with one hand, which is the biggest selling point over other products. Japanese Standard Gas Outlets have passed the quality system standards, as well as the factory air tightness test and 20000 plug and pull fatigue tests.